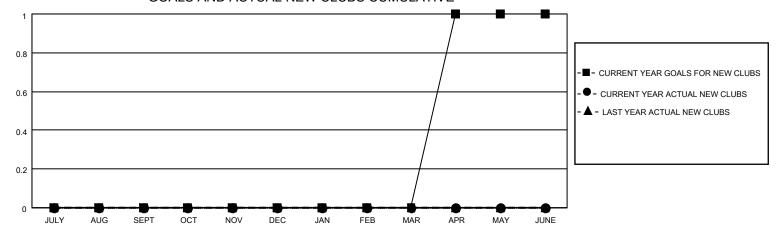

## GOALS AND ACTUAL NEW CLUBS CUMULATIVE

## MONTHLY MEMBERSHIP PROGRESS REPORT

LOCATION ILLINOIS District 1 CS Results as of: 1/31/2022

| Clubs RESULTS FOR 2021-2022 |   |   |   | Members RESULTS FOR 2021-2022 |    |    |    |
|-----------------------------|---|---|---|-------------------------------|----|----|----|
|                             |   |   |   |                               |    |    |    |
| JULY/AUG/SEPT               | 0 | 0 | 1 | JULY/AUG/SEPT                 | 13 | 21 | 34 |
| OCT/NOV/DEC                 | 0 | 0 | 1 | OCT/NOV/DEC                   | 12 | 6  | 29 |
| JAN/FEB/MAR                 | 0 | 0 | 0 | JAN/FEB/MAR                   | 13 | 0  | 4  |
| APR/MAY/JUNE                | 1 | 0 | 0 | APR/MAY/JUNE                  | 32 | 0  | 0  |