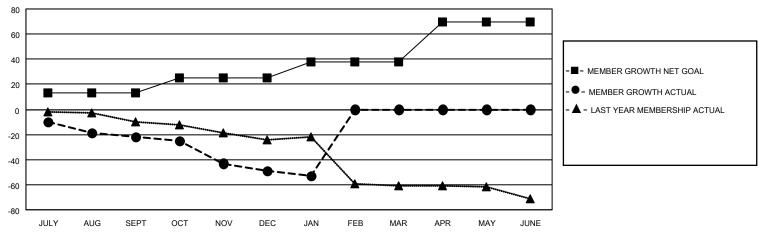

## GOALS AND ACTUAL MEMBERS CUMULATIVE

| DROPPED CLUBS: 2 |    | 10 CLUBS OF 27 ADDED 1 OR<br>MORE NEW MEMBERS | GENDER DISTRIBUTION                |                              |  |
|------------------|----|-----------------------------------------------|------------------------------------|------------------------------|--|
|                  |    | INIONE NEW MEMBERS                            | MALE<br>FEMALE                     | 436 (75.56%)<br>141 (24.44%) |  |
| DROPPED MEMBERS  |    |                                               | NON BINARY<br>PREFER NOT TO ANSWER | 0 (0.00%)<br>0 (0.00%)       |  |
| DECEASED         | 10 |                                               | THEFERMOTTOTHOWER                  | 0 (0.0070)                   |  |
| CLUB CANCELLED   | 9  | CLICK HERE FOR CUMULATIVE                     | TOTAL FAMILY UNIT MEMBERS          | 64                           |  |
| OTHER            | 48 | MEMBERSHIP DATA                               |                                    |                              |  |
| TOTAL            | 67 |                                               | FAMILY MEMBERS PAYING HAI          | LF DUES 33                   |  |

## MONTHLY MEMBERSHIP PROGRESS REPORT

LOCATION ILLINOIS District 1 CS Results as of: 1/31/2022

| Clubs RESULTS FOR 2021-2022 |   |   |   | Members RESULTS FOR 2021-2022 |    |    |    |
|-----------------------------|---|---|---|-------------------------------|----|----|----|
|                             |   |   |   |                               |    |    |    |
| JULY/AUG/SEPT               | 0 | 0 | 1 | JULY/AUG/SEPT                 | 13 | 21 | 34 |
| OCT/NOV/DEC                 | 0 | 0 | 1 | OCT/NOV/DEC                   | 12 | 6  | 29 |
| JAN/FEB/MAR                 | 0 | 0 | 0 | JAN/FEB/MAR                   | 13 | 0  | 4  |
| APR/MAY/JUNE                | 1 | 0 | 0 | APR/MAY/JUNE                  | 32 | 0  | 0  |